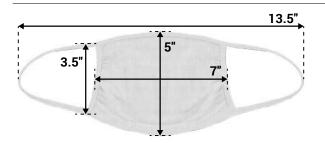

## **Washable Cloth Face Mask**

These washable and reusable masks are made with 100% cotton material. Masks are designed to meet CDC guidance for cloth face covering while also providing a comfortable fit. Made with an antimicrobial finish. One size fits most.

- Machine wash, up to 15 times.
- 100% Cotton with antimicrobial finish.
- · Covers nose, mouth and chin.
- · Soft ear loops for a comfortable fit.
- Masks are designed to meet CDC recommendations for face coverings in public settings or essential business.



## **Washable Cloth Face Mask**

#2904W - White

#2904B - Black

#2904N - Navy

Packed: 10 masks/bag

60 bags/case

600 total masks/case

Material: 100% Cotton

## **Available Colors**







## Size



General Use Masks, Not intended for use by Healthcare Professionals.