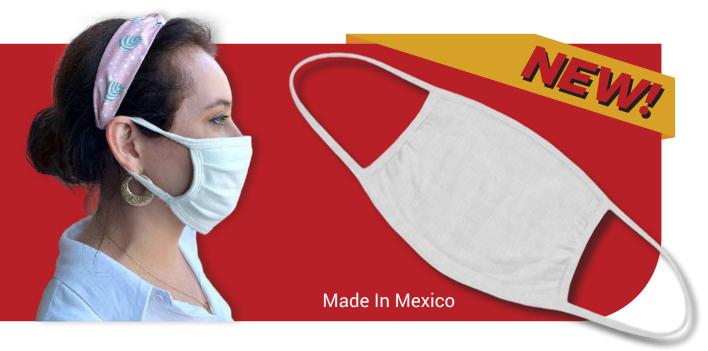

## **Washable Cloth Face Mask**

These washable and reusable masks are made with 100% cotton material. Masks are designed to meet CDC guidance for cloth face covering while also providing a comfortable fit. Made with an antimicrobial finish. One size fits most.

- Machine wash, up to 15 times.
- 100% Cotton with antimicrobial finish.
- · Covers nose, mouth and chin.
- · Soft ear loops for a comfortable fit.
- Masks are designed to meet CDC recommendations for face coverings in public settings or essential business.