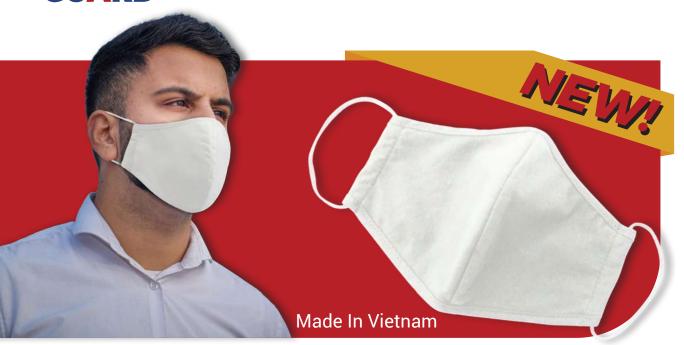

## **Washable Cotton Blend Face Mask**

These 3-ply washable and reusable masks are made with a soft cotton/polyester blend material. Outer layer is a water-resistant fabric with the two inner layers providing antibacterial protection which utilizes a unique nano mesh technology. Masks are designed to meet CDC guidance for cloth face covering while also providing a comfortable fit. One size fits most.

- Machine wash, up to 30 times
- 65% Polyester + 35% Cotton
- Covers nose, mouth and chin
- Soft ear loops for a comfortable fit
- Masks are designed to meet CDC recommendations for face coverings in public settings or essential business.