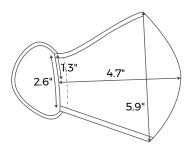

usable masks are made with a soft cotton/polyester blend material. Outer layer is a water-resistant fabric with the two inner layers providing antibacterial protection which utilizes a unique nano mesh technology. Masks are designed to meet CDC guidance for cloth face covering while also providing a comfortable fit. One size fits most.

- Machine wash, up to 30 times
- 65% Polyester + 35% Cotton
- Covers nose, mouth and chin
- Soft ear loops for a comfortable fit
- Masks are designed to meet CDC recommendations for face coverings in public settings or essential business.



## **Washable Cotton Blend Face Mask**

#2914W - White

#2914B - Black

#2914P - Pink

Packed: 10 masks/bag

60 bags/case

600 total masks/case

Material: Cotton/Polyester Blend

## **Available Colors**







## Size



General Use Masks, Not intended for use by Healthcare Professionals.