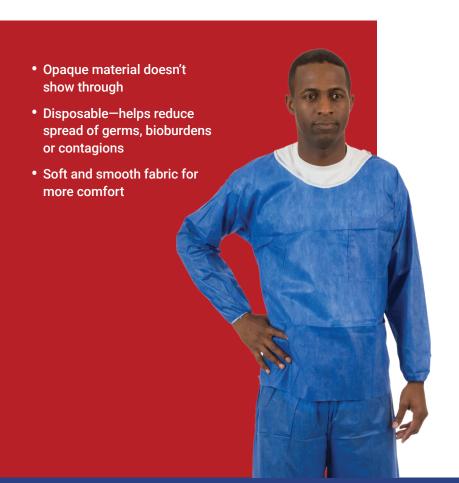

## Comfortable, Disposable Soft Scrub™

Made of soft, smooth material that gives the wearer extra comfort while being well protected.

Soft Scrubs™ provides modesty with complete "no show through" coverage. Can be worn as a protective undergarment where sterile gowning is used. Easy disposal after each use helps reduce spread of germs, bioburdens or contagions. Recommended use areas include pharma, labs, healthcare, controlled environments and more.

## **Available Garments**

Denim blue short sleeve shirt. Round hemmed neck, left chest pocket, right front hip pocket.

Size: Small - 4XL #FS2065B

Denim blue long sleeve shirt. Round hemmed neck, left chest pocket, elastic wrists.

Size: Small - 4XL #FS2064B

Denim blue pant. Elastic waist, right rear hip pocket, open ankles, reinforced crotch.

Size: Small - 4XL #FS2062B

All Soft Scrubs™ are packaged 50 total pieces per case. (10 pieces per bag, 5 bags per case)