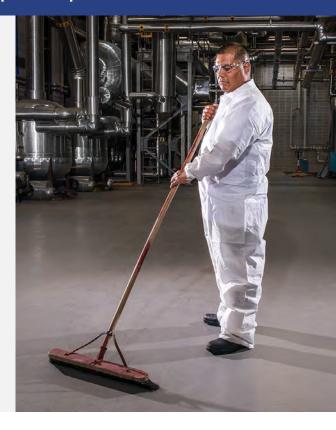

### SMS fabric is strong yet breathable to keep wearers cool and to help avoid heat stress.

Our disposable SMS clothing and accessories provide three layers of protection against particulates such as dirt and dust, and light liquid splashes or sprays. The breathable fabric allows heat and moisture vapor to escape, so it is not trapped near the body's core. This helps prevent heat stress and other heat-related illnesses, especially for outdoor and demanding working environments.