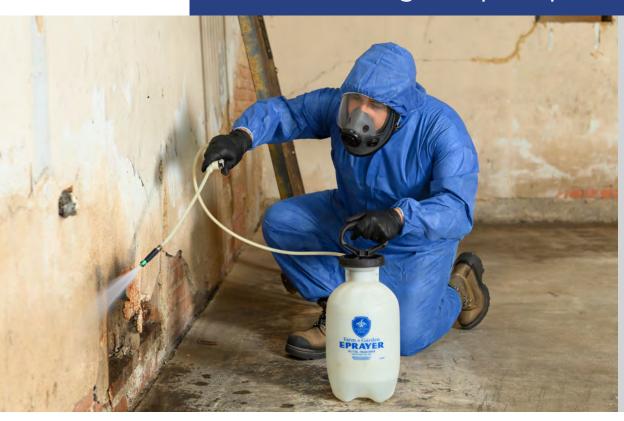

### SMS fabric is strong yet breathable to keep wearers cool and to help avoid heat stress.

Our disposable SMS clothing and accessories provide three layers of protection against particulates such as dirt and dust, and light liquid splashes or sprays. The breathable fabric allows heat and moisture vapor to escape, so it is not trapped near the body's core. This helps prevent heat stress and other heat-related illnesses, especially for outdoor and demanding working environments.