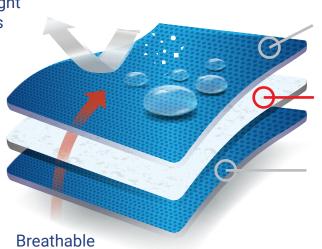

## **SMS Fabric**

Excellent dust, particulate, & liquid barrier for light splashes and sprays

Spunbond Polypropylene

Meltblown Polypropylene

Spunbond Polypropylene

**PARTICULATES** 

**LIQUIDS** 

**BREATHABLE** 