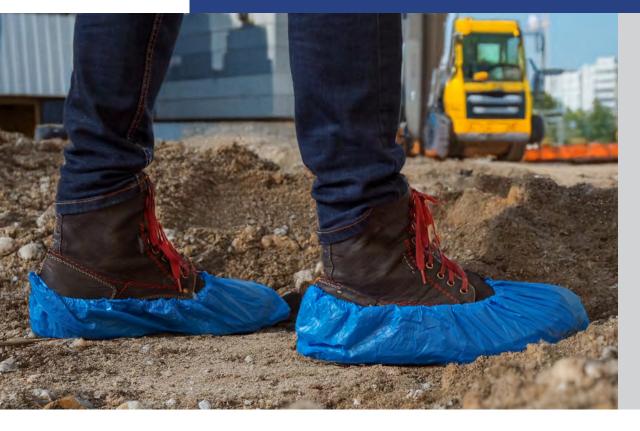

### PE and CPE Shoe Covers

These reliable PE and CPE shoe covers are more durable than polypropylene and help keep floors and walkways clean from outside foreign matter found on the soles of shoes.

PE and CPE shoe covers protect wearers' shoes from many workplace liquids & contaminants. These shoe covers are water-resistant and include a strong elastic closure. A variety of weights and colors offer a solution for nearly any application such as healthcare, cleanrooms, food processing, installers & contractors, pharmaceuticals, & beauty.