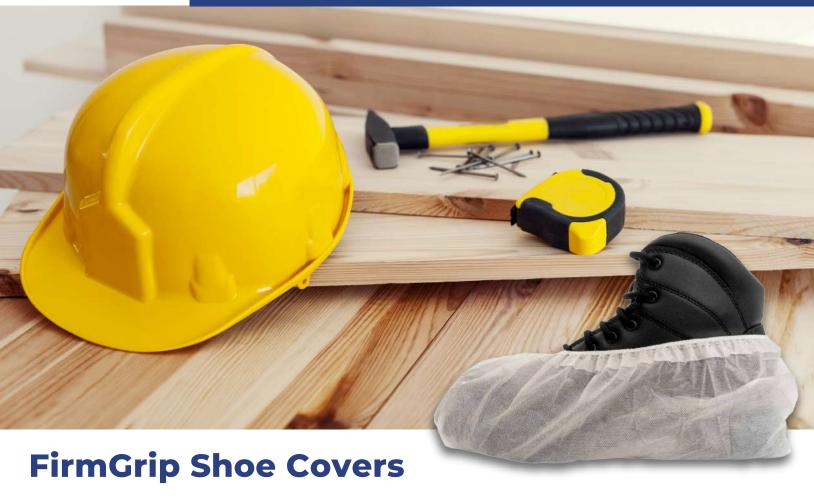

# FirmGrip Shoe Covers

Particulate & light liquid splash protection

FirmGrip non-skid shoe covers provide exceptional traction, especially when compared to traditional "non-skid" polypropylene shoe covers.

Designed with a multilayer fabric and a textured finish that gives the wearer solid traction. FirmGrip will protect the wearer from particulates and light liquid splash. A firm elastic closure at the top secures the shoe cover comfortably in place.