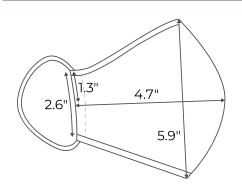

tegrity
- · Latex/Fiberglass free

Packed: 50 masks per box, 40 boxes per case (2,000 total masks/case)

Each mask: 6.88" x 3.74" (±0.39")

Length of Elastic Ear Loop: Stretched: 6.69" (±0.19") Relaxed: 6.29" (±0.19")

Adjustable nose clip: Length: 4.52" (±0.19") Width: 3 mm.







# Protective Face Masks

# Washable and disposable options

# **Washable Face Masks**

#### 2914 | Washable Cotton-Blend Face Mask

- · Machine wash, up to 30 times
- 65% Polyester + 35% Cotton
- · Covers nose, mouth and chin
- · Soft ear loops for a comfortable fit
- Meets CDC recommendations for face coverings in public settings or essential business

Packed: 10 masks/bag

60 bags/case

600 total masks/case

Material: Cotton/Polyester Blend

## 2914 | Available Colors





#2914P - Pink

# 2914 | Mask Specs



#### 2904 | 100% Cotton Washable Cloth Face Mask

- · Machine wash, up to 15 times
- 100% Cotton with antimicrobial finish
- · Covers nose, mouth and chin
- · Soft ear loops for a comfortable fit
- Meets CDC recommendations for face coverings in public settings or essential business

Packed: 10 masks/bag

60 bags/case

600 total masks/case Material: 100% Cotton

## 2904 | Available Colors





2904 | Mask Specs