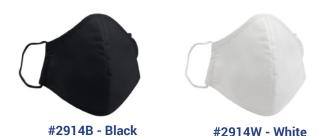

#### 2914 | Washable Cotton-Blend Face Mask

- · Machine wash, up to 30 times
- 65% Polyester + 35% Cotton
- · Covers nose, mouth and chin
- · Soft ear loops for a comfortable fit
- Meets CDC recommendations for face coverings in public settings or essential business