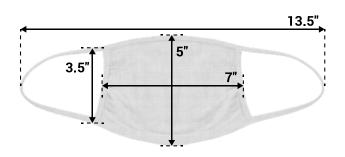

· Machine wash, up to 30 times
- 65% Polyester + 35% Cotton
- · Covers nose, mouth and chin
- · Soft ear loops for a comfortable fit
- Meets CDC recommendations for face coverings in public settings or essential business

Packed: 10 masks/bag

60 bags/case

600 total masks/case

Material: Cotton/Polyester Blend

## 2914 | Available Colors





#2914P - Pink

# 2914 | Mask Specs



#### 2904 | 100% Cotton Washable Cloth Face Mask

- · Machine wash, up to 15 times
- 100% Cotton with antimicrobial finish
- · Covers nose, mouth and chin
- · Soft ear loops for a comfortable fit
- Meets CDC recommendations for face coverings in public settings or essential business

Packed: 10 masks/bag

60 bags/case

600 total masks/case Material: 100% Cotton

## 2904 | Available Colors





2904 | Mask Specs